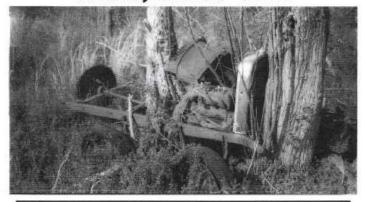

## For Sale/Wanted

FOR SALE: (NEW) 1929 Town Sedan (AACA

First Place winner) 1985 National Meet.

Not a show car now but a Model A set for touring. **\$18,000**. On eBay currently. Located in AL.

Contact: David Black, 256-339-3234

FOR SALE: (NEW) 1929 Model A Phaeton, reasonably solid body chemically stripped (now light surface rust), excellent original top bows complete with wood. Car is about 75% complete and rolling on 21 inch wheels. Asking \$4500. You are invited to look it over in Franklin, GA.