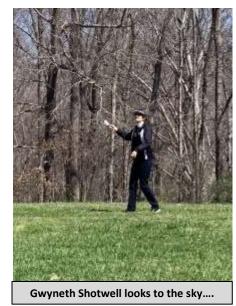

#### **Editor's Note:**

With blue sky, sunshine, and Easter around the corner, there is a feeling of continued brighter days ahead for our Model A activities.

Our picnic and kite flying day-tour was a great success; see photos inside. I wouldn't mind a last minute kite day; it was really fun.

#### Spring sprang and we celebrated!

Saturday, March 20, was the first day of Spring and a fun-loving group of Southside A-ers celebrated that beautiful day in style. Beginning from Sam's club, Larry and Jackie Peterson led a scenic tour of several Model A's, taking the back roads to Sardis Baptist Church in Palmetto. The hearty LaGrange contingent of four Model A's took their own route to the church, braving the chilly morning temperatures, with three of the four in open cars. Eugene Willingham, as well as the Shotwells, arrived in modern transport, and Harry Saunders came down from Atlanta, complete with professionally cased kites for flying. A great group!

As Jackie described in her notes above (including all participants), we had the games of Corn Hole and Giant Jenga all set up for participants, and the prevailing winds aided in colorful kite flying in the grassy field. It was a truly lovely afternoon, with the perfect mix of activities and leisurely visiting, surrounded by our many Model A's. (Thanks to Jim Wingo, Kathy Kelly-Huey and Jackie Peterson for the fun pictures!)