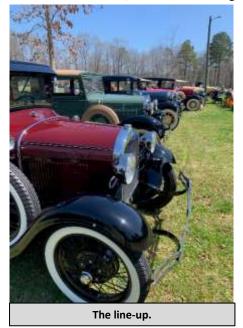

#### Spring sprang and we celebrated!

Saturday, March 20, was the first day of Spring and a fun-loving group of Southside A-ers celebrated that beautiful day in style. Beginning from Sam's club, Larry and Jackie Peterson led a scenic tour of several Model A's, taking the back roads to Sardis Baptist Church in Palmetto. The hearty LaGrange contingent of four Model A's took their own route to the church, braving the chilly morning temperatures, with three of the four in open cars. Eugene Willingham, as well as the Shotwells, arrived in modern transport, and Harry Saunders came down from Atlanta, complete with professionally cased kites for flying. A great group!

As Jackie described in her notes above (including all participants), we had the games of Corn Hole and Giant Jenga all set up for participants, and the prevailing winds aided in colorful kite flying in the grassy field. It was a truly lovely afternoon, with the perfect mix of activities and leisurely visiting, surrounded by our many Model A's. (Thanks to Jim Wingo, Kathy Kelly-Huey and Jackie Peterson for the fun pictures!)