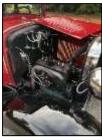

## Jim's technical tip

by Jim Cannon,

Installing the Starter "Bendix Drive"

The small Bendix Drive gear that's bolted to the starter motor puts up with a lot of use (and abuse when you forget to retard the spark before starting). Eventually you will be working on yours and I have a tip for you about installing it back on the starter shaft.

The Bendix is bolted to the shaft with 2 special bolts and lock washers, as shown in the photo below. One bolt has a specially-shaped end that goes down into a hole in the starter shaft. This is critical, to lock the Bendix to the shaft; do not substitute a plain bolt for this.

The other bolt is "special" only because it is only 11/16" long. This allows the bolt to lock the spring in place, without having the bolt actually touch the starter shaft. Don't be tempted to use a 3/4" long bolt instead of the correct shorter one. See the comparison photo of a 3/4" bolt and the correct bolt.

When this longer bolt is used, it presses against the starter shaft when tight and it messes up the Bendix operation.

Don't forget to install the half-moon shaped Woodruff key in the shaft before slipping the drive on the shaft. You may also use 2 spring clips (optional). Be sure to lock the bolts down tight by bending the ear of the special lock washer up against the bolt head. If you don't, these bolts will work loose and fly out of the starter drive.