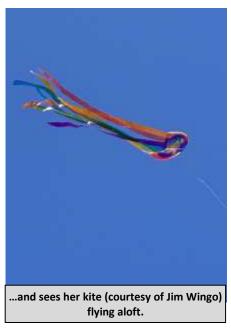

#### **Editor's Note:**

With blue sky, sunshine, and Easter around the corner, there is a feeling of continued brighter days ahead for our Model A activities.

Our picnic and kite flying day-tour was a great success; see photos inside. I wouldn't mind a last minute kite day; it was really fun.

#### Spring sprang and we celebrated!

Saturday, March 20, was the first day of Spring and a fun-loving group of Southside A-ers celebrated that beautiful day in style. Beginning from Sam's club, Larry and Jackie Peterson led a scenic tour of several Model A's, taking the back roads to Sardis Baptist Church in Palmetto. The hearty LaGrange contingent of four Model A's took their own route to the church, braving the chilly morning temperatures, with three of the four in open cars. Eugene Willingham, as well as the Shotwells, arrived in modern transport, and Harry Saunders came down from Atlanta, complete with professionally cased kites for flying. A great group!

As Jackie described in her notes above (including all participants), we had the games of Corn Hole and Giant Jenga all set up for participants, and the prevailing winds aided in colorful kite flying in the grassy field. It was a truly lovely afternoon, with the perfect mix of activities and leisurely visiting, surrounded by our many Model A's. (Thanks to Jim Wingo, Kathy Kelly-Huey and Jackie Peterson for the fun pictures!)