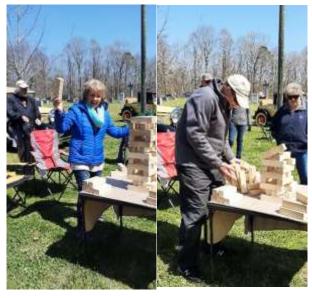

#### **Thoughts from Our Director**

Greetings to all,

On the first day of Spring the club enjoyed a day of touring, picnicking and kite flying. Also, some tried their hand at the game of Corn Hole, Jenga and Bolo Bat, while others were content to sit in the sun visiting and watching the variety of activities goin on around them. It was a beautiful day and everyone had a smile on their face, whatever they chose to do.

As Jackie described in her notes above (including all participants), we had the games of Corn Hole and Giant Jenga all set up for participants, and the prevailing winds aided in colorful kite flying in the grassy field. It was a truly lovely afternoon, with the perfect mix of activities and leisurely visiting, surrounded by our many Model A's. (Thanks to Jim Wingo, Kathy Kelly-Huey and Jackie Peterson for the fun pictures!)