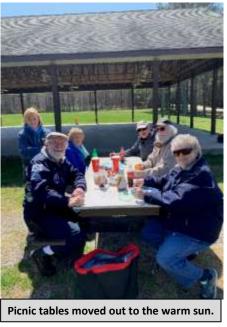

#### **Thoughts from Our Director**

Greetings to all,

On the first day of Spring the club enjoyed a day of touring, picnicking and kite flying. Also, some tried their hand at the game of Corn Hole, Jenga and Bolo Bat, while others were content to sit in the sun visiting and watching the variety of activities goin on around them. It was a beautiful day and everyone had a smile on their face, whatever they chose to do.

Those participating in our Sardis picnic day were: Terry and Neva Atkins, Ray and Teri Besch, Dick and Pam Carne, Bobby and MaryJane Cleveland, Kathy Kelly-Huey, Taylor and Judy Merrill, Larry and Jackie Peterson, Tom and Liz Romine, Harry Saunders, Steve Searock, along with his daughter Jenna and her family, Mike and Gwyneth Shotwell, Pat and Pam Tyler, Eugene Willingham, and Jim and Kim Wingo.

#### Spring sprang and we celebrated!

Saturday, March 20, was the first day of Spring and a fun-loving group of Southside A-ers celebrated that beautiful day in style. Beginning from Sam's club, Larry and Jackie Peterson led a scenic tour of several Model A's, taking the back roads to Sardis Baptist Church in Palmetto. The hearty LaGrange contingent of four Model A's took their own route to the church, braving the chilly morning temperatures, with three of the four in open cars. Eugene Willingham, as well as the Shotwells, arrived in modern transport, and Harry Saunders came down from Atlanta, complete with professionally cased kites for flying. A great group!