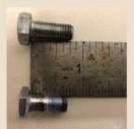

The other bolt is "special" only because it is only 11/16" long. This allows the bolt to lock the spring in place, without having the bolt actually touch the starter shaft. Don't be tempted to use a 3/4" long bolt instead of the correct shorter one. See the comparison photo of a 3/4" bolt and the correct bolt.