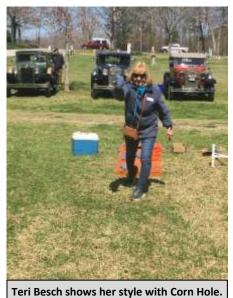

#### **Thoughts from Our Director**

Greetings to all,

On the first day of Spring the club enjoyed a day of touring, picnicking and kite flying. Also, some tried their hand at the game of Corn Hole, Jenga and Bolo Bat, while others were content to sit in the sun visiting and watching the variety of activities goin on around them. It was a beautiful day and everyone had a smile on their face, whatever they chose to do.

Those participating in our Sardis picnic day were: Terry and Neva Atkins, Ray and Teri Besch, Dick and Pam Carne, Bobby and MaryJane Cleveland, Kathy Kelly-Huey, Taylor and Judy Merrill, Larry and Jackie Peterson, Tom and Liz Romine, Harry Saunders, Steve Searock, along with his daughter Jenna and her family, Mike and Gwyneth Shotwell, Pat and Pam Tyler, Eugene Willingham, and Jim and Kim Wingo.

#### Spring sprang and we celebrated!

Saturday, March 20, was the first day of Spring and a fun-loving group of Southside A-ers celebrated that beautiful day in style. Beginning from Sam's club, Larry and Jackie Peterson led a scenic tour of several Model A's, taking the back roads to Sardis Baptist Church in Palmetto. The hearty LaGrange contingent of four Model A's took their own route to the church, braving the chilly morning temperatures, with three of the four in open cars. Eugene Willingham, as well as the Shotwells, arrived in modern transport, and Harry Saunders came down from Atlanta, complete with professionally cased kites for flying. A great group!

As Jackie described in her notes above (including all participants), we had the games of Corn Hole and Giant Jenga all set up for participants, and the prevailing winds aided in colorful kite flying in the grassy field. It was a truly lovely afternoon, with the perfect mix of activities and leisurely visiting, surrounded by our many Model A's. (Thanks to Jim Wingo, Kathy Kelly-Huey and Jackie Peterson for the fun pictures!)