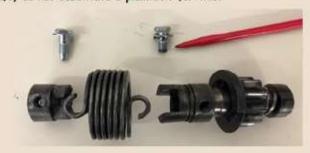

## Jim's technical tip

by Jim Cannon,

Installing the Starter "Bendix Drive"

The small Bendix Drive gear that's bolted to the starter motor puts up with a lot of use (and abuse when you forget to retard the spark before starting). Eventually you will be working on yours and I have a tip for you about installing it back on the starter shaft.

The Bendix is bolted to the shaft with 2 special bolts and lock washers, as shown in the photo below. One bolt has a specially-shaped end that goes down into a hole in the starter shaft. This is critical, to lock the Bendix to the shaft; do not substitute a plain bolt for this.

The other bolt is "special" only because it is only 11/16" long. This allows the bolt to lock the spring in place, without having the bolt actually touch the starter shaft. Don't be tempted to use a 3/4" long bolt instead of the correct shorter one. See the comparison photo of a 3/4" bolt and the correct bolt.

When this longer bolt is used, it presses against the starter shaft when tight and it messes up the Bendix operation.

Don't forget to install the half-moon shaped Woodruff key in the shaft before slipping the drive on the shaft. You may also use 2 spring clips (optional). Be sure to lock the bolts down tight by bending the ear of the special lock washer up against the bolt head. If you don't, these bolts will work loose and fly out of the starter drive.